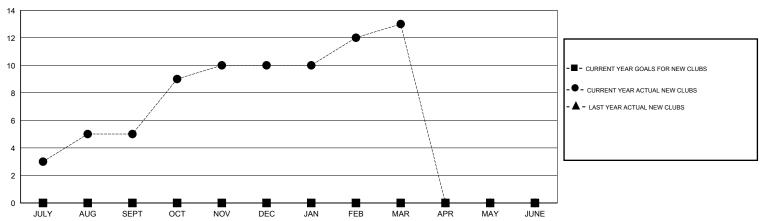

# LOCATION NIGERIA

GMT CA 6-Afi

|               |                  | Clubs               |                            |                             |                       |                    | Members                          |                              |                             |
|---------------|------------------|---------------------|----------------------------|-----------------------------|-----------------------|--------------------|----------------------------------|------------------------------|-----------------------------|
|               | RESU             | LTS FOR 2013-2014   |                            |                             | RESULTS FOR 2013-2014 |                    |                                  |                              |                             |
| QUARTER       | NEW CLUB<br>GOAL | ACTUAL NEW<br>CLUBS | ACTUAL<br>DROPPED<br>CLUBS | ACTUAL NET<br>GAIN/<br>LOSS | QUARTER               | NEW MEMBER<br>GOAL | ACTUAL TOTAL<br>MEMBERS<br>ADDED | ACTUAL<br>DROPPED<br>MEMBERS | ACTUAL NET<br>GAIN/<br>LOSS |
| JULY/AUG/SEPT | 0                | 5                   | 0                          | 5                           | JULY/AUG/SEPT         | 0                  | 178                              | 69                           | 109                         |
| OCT/NOV/DEC   | 0                | 5                   | 0                          | 5                           | OCT/NOV/DEC           | 0                  | 247                              | 42                           | 205                         |
| JAN/FEB/MAR   | 0                | 3                   | 0                          | 3                           | JAN/FEB/MAR           | 0                  | 122                              | 14                           | 108                         |
| APR/MAY/JUNE  | 0                | 0                   | 0                          | 0                           | APR/MAY/JUNE          | 0                  | 0                                | 0                            | 0                           |

#### GOALS AND ACTUAL NEW CLUBS CUMULATIVE