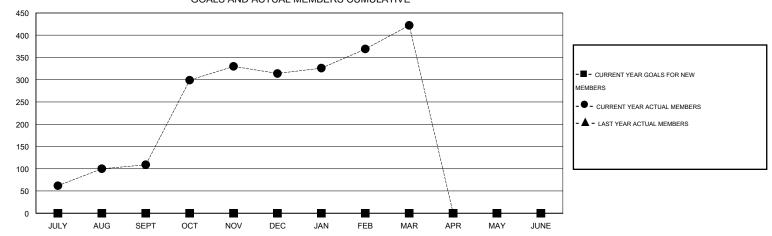

# LOCATION NIGERIA

GMT CA 6-Afi

|               |                  | Clubs               |                            |                             |                       |                    | Members                          |                              |                             |
|---------------|------------------|---------------------|----------------------------|-----------------------------|-----------------------|--------------------|----------------------------------|------------------------------|-----------------------------|
|               | RESU             | LTS FOR 2013-2014   |                            |                             | RESULTS FOR 2013-2014 |                    |                                  |                              |                             |
| QUARTER       | NEW CLUB<br>GOAL | ACTUAL NEW<br>CLUBS | ACTUAL<br>DROPPED<br>CLUBS | ACTUAL NET<br>GAIN/<br>LOSS | QUARTER               | NEW MEMBER<br>GOAL | ACTUAL TOTAL<br>MEMBERS<br>ADDED | ACTUAL<br>DROPPED<br>MEMBERS | ACTUAL NET<br>GAIN/<br>LOSS |
| JULY/AUG/SEPT | 0                | 5                   | 0                          | 5                           | JULY/AUG/SEPT         | 0                  | 178                              | 69                           | 109                         |
| OCT/NOV/DEC   | 0                | 5                   | 0                          | 5                           | OCT/NOV/DEC           | 0                  | 247                              | 42                           | 205                         |
| JAN/FEB/MAR   | 0                | 3                   | 0                          | 3                           | JAN/FEB/MAR           | 0                  | 122                              | 14                           | 108                         |
| APR/MAY/JUNE  | 0                | 0                   | 0                          | 0                           | APR/MAY/JUNE          | 0                  | 0                                | 0                            | 0                           |

### GOALS AND ACTUAL MEMBERS CUMULATIVE

| DROPPED CLUBS: 0  DROPPED MEMBERS |               | 53 CLUBS OF 75 ADDED 1 OR MORE<br>NEW MEMBERS | GENDER DISTRIBUT  MALE  FEMALE        | TION<br>1,309 (65.03%)<br>704 (34.97%) |           |
|-----------------------------------|---------------|-----------------------------------------------|---------------------------------------|----------------------------------------|-----------|
| DECEASED  CLUB CANCELLED  OTHER   | 2<br>0<br>123 | CLICK HERE FOR HEALTH ASSESSMENT DATA         | FAMILY UNIT MEMBERS HEAD OF HOUSEHOLD |                                        | 137<br>59 |
| TOTAL                             | 125           |                                               | NON-HEAD OF HOUSEHOLD                 | )                                      | 78        |